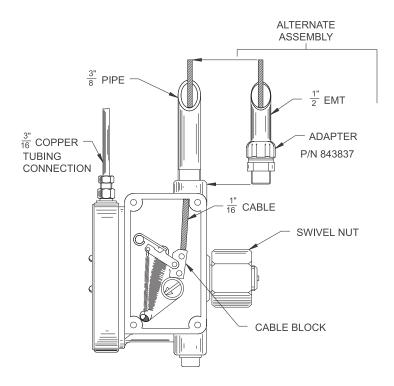

## **Kidde ECS Fire Suppression System Marine Series Component Description**



**Single Pneumatic Control Head** 

K-90-7011M Rev BA

## **FEATURES**

• For Use in Marine Applications Only

RoHS Compliant



## **COMPATIBILITY**

| Series                              | For Use<br>With |
|-------------------------------------|-----------------|
| Kidde ECS HFC-227ea                 | Х               |
| Kidde ECS Advanced Delivery FM-200® | Х               |

## **PART NUMBERS**

| Pneumatic Control Head. 3in. 5 seconds | 81-872335-000 |
|----------------------------------------|---------------|
| Pneumatic Control Head. 6in. 5 seconds | 81-872365-000 |
| Pneumatic Control Head. 6in. 2 seconds | 81-872362-000 |

This literature is provided for informational purposes only. KIDDE-FENWAL, INC. assumes no responsibility for the product's suitability for a particular application. The product must be properly applied to work correctly. If you need more information on this product, or if you have a